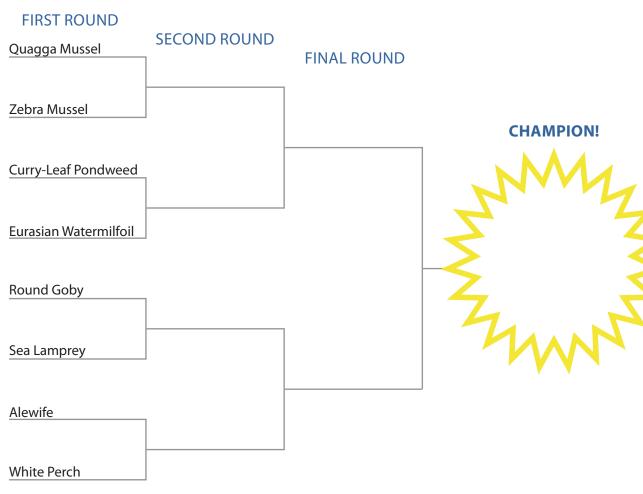

## **GREAT LAKES SMAC KDOWN** Invaders battle to destroy the ecosystem

E-MAIL

Which Great Lakes invasive species is the worst? Find out in the Great Lakes Smack Down. Fill out the bracket advancing the species that **you think are the most ecologically destructive to the Great Lakes based on sound scientific principles.** You can also vote based on **personal vendettas, bad feelings and general contempt for a certain species.** 

Round 1 will be introduced **Tuesday, Oct. 12th on www. greatlakesecho.org,** where you can submit your comments and vote for the winners. Make sure to tune in for the rest of the month as the competition heats up.